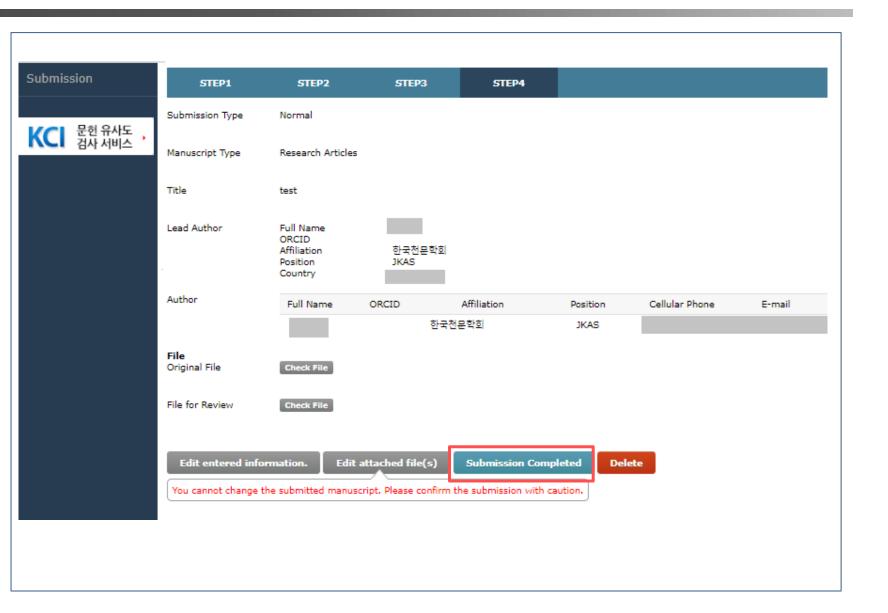

#### STEP4

- Confirm the inserted information.
- If you need to modify anything,
   use the
  - [Edit entered information] or [Edit attached files(s)] buttons.
- If everything is correct, click the [Submission Completed] button.
- After submitting the manuscript, making changes is not possible anymore.