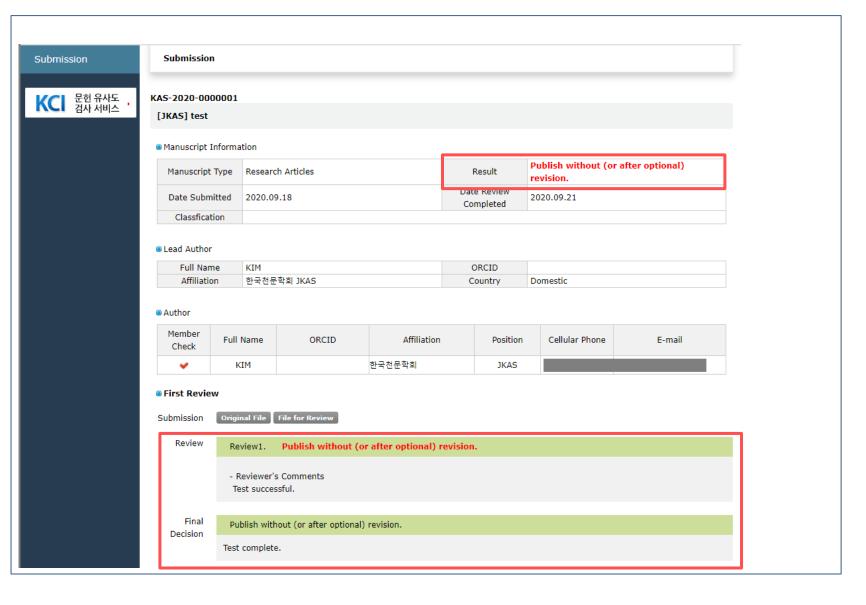

#### **Review Status** Submission Submission • You can check the manuscript KAS-2020-0000001 status, here "With Editor". Dashboard [JKAS] test Review in Progress (1) Manuscript Information • You can check review results in With Editor Manuscript Type Research Articles Result "First Review", "Second Review", Date Review Date Submitted 2020.09.18 Completed KCI 문헌 유사도 검사 서비스 Classfication Lead Author ORCID Full Name KIM 한국천문학회 JKAS Affiliation Country Domestic Author Member Affiliation Full Name ORCID Cellular Phone Position E-mail Check 한국전문학회 KIM JKAS First Review Original File File for Review Submission

#### Check the result

You can check review result, final decision and reviewer's comments.