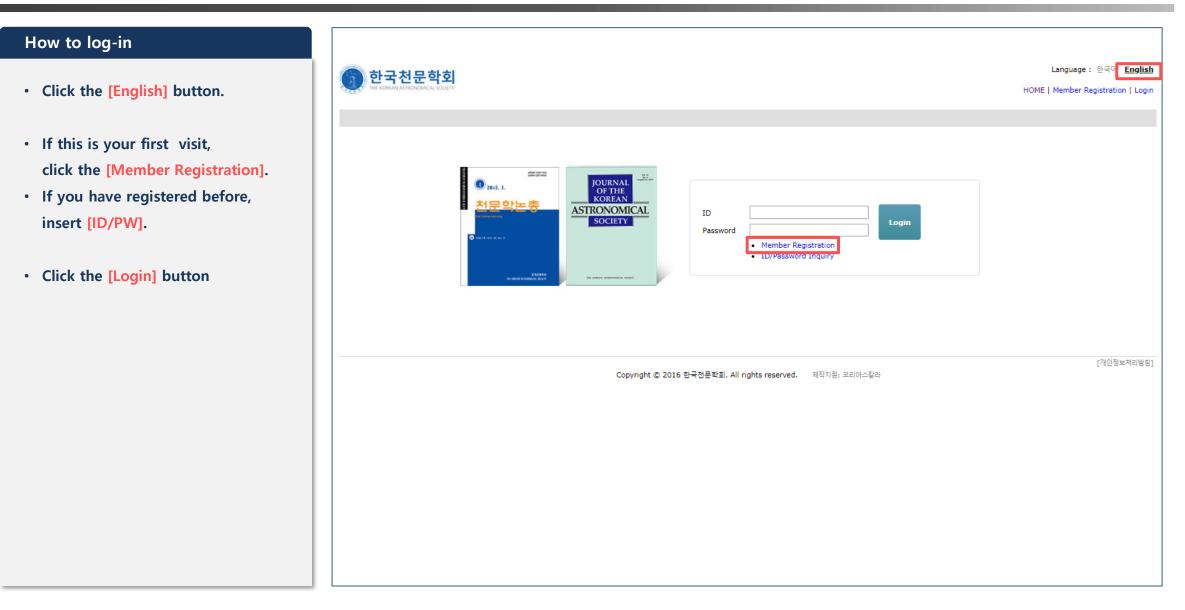

## **Online Submission System Manual**

(For authors)

Journal of the Korean Astronomical Society